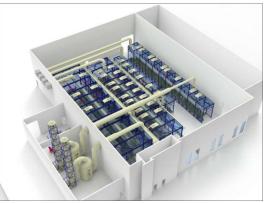

## **Cincinnati Facility Headquarters**

**90,000** square foot brand new facility

**\$16M** capital investment in facility & equipment

**3x** increased aerospace part capacity

Q2-2022 move in and approvals

### **Ensuring Alignment**

- Equipment and Construction
- Audit and Accreditation (Existing and New)
- Culture and Infrastructure

**Equipment Capacity/Modernization Details** 

**Cincinnati Chemical Processing Expansion** 

#### **New Facility 6 Lines / 90 Tanks**

- Blue Etch Anodize
- Macro Etch
- Anodic Etch
- 3 & 4 Step Alkaline Clean
- Titanium Clean
- Strip Lines