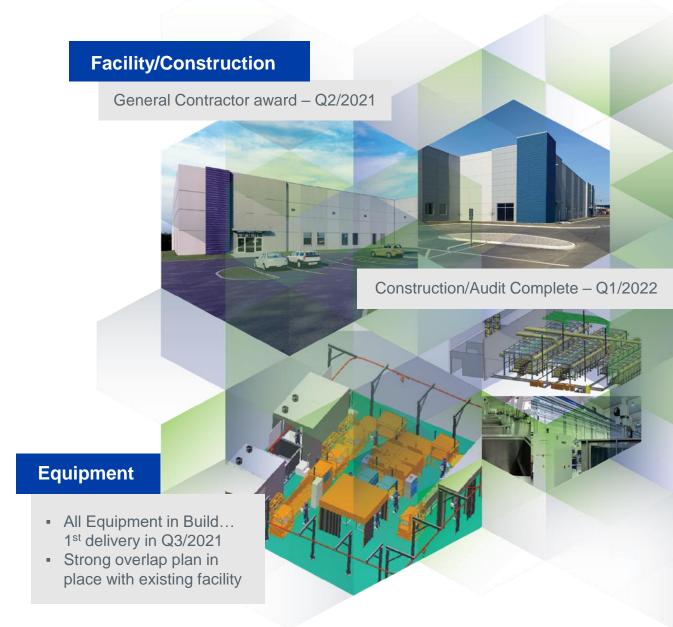

## **Cincinnati Facility Headquarters**

**90,000** square foot brand new facility

**\$16M** capital investment in facility & equipment

**3x** increased aerospace part capacity

Q2-2022 move in and approvals

### **Ensuring Alignment**

- Equipment and Construction
- Audit and Accreditation (Existing and New)
- Culture and Infrastructure

**Equipment Capacity/Modernization Details** 

**Cincinnati Chemical Processing Expansion** 

**3x** increase in capacity, up to 8' Envelope

**Equipment** due to ship August 2021

Approval March 2022