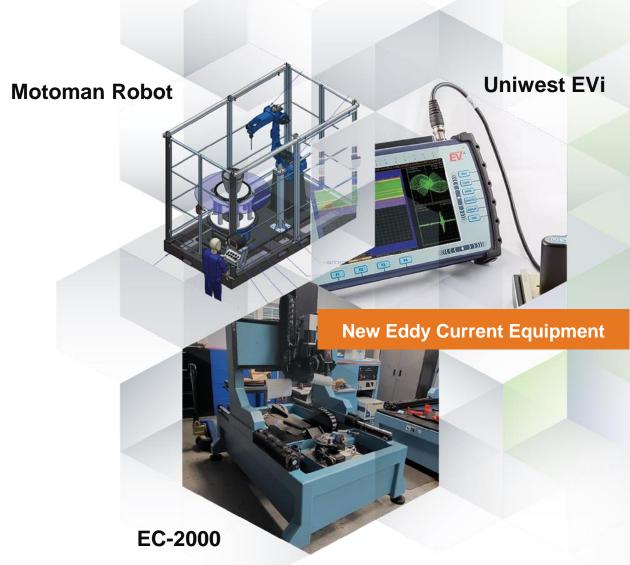

## Cincinnati Equipment Upgrades for Eddy Current and Met Lab

### **Eddy Current**

- Fully Automated
- Semi-Automated
- Hand Scan