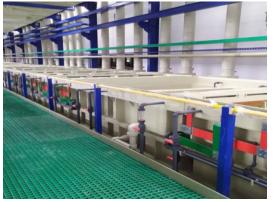

#### **New Facility 6 Lines / 90 Tanks**

- Blue Etch Anodize
- Macro Etch
- Anodic Etch
- 3 & 4 Step Alkaline Clean
- Titanium Clean
- Strip Lines

### **Ensuring Alignment**

- Equipment and Construction
- Audit and Accreditation (Existing and New)
- Culture and Infrastructure

**Equipment Capacity/Modernization Details** 

**Cincinnati Chemical Processing Expansion** 

#### Methods -

- Coatings Strip
  - PtAl and Bond Coats
  - Leaching
- Blue Etch/Anodize
  - All Ti Alloys and Back Stripping
- Macro/Anodic Etch
  - Ti, Super Alloys, Pre-Pen / Single Crystal
- Cleanliness Verification ("Super Clean")
  - Single Crystal
- Alkaline Cleaning
  - 3 4 Step and Heavy Duty Descaling