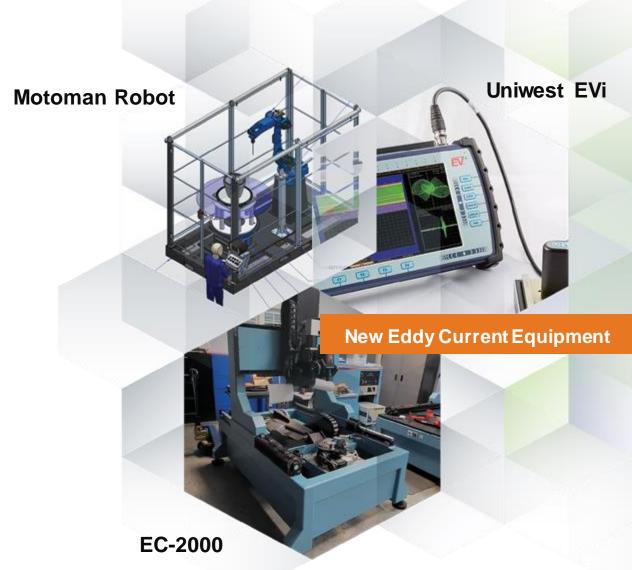

#### **Eddy Current**

- Fully Automated
- Semi-Automated
- Hand Scan

# Cincinnati Equipment Upgrades for Eddy Current and Met Lab