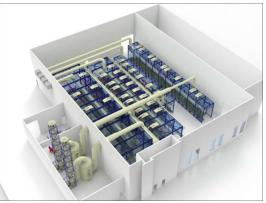

#### **New Facility 6 Lines / 90 Tanks**

- Blue Etch Anodize
- Macro Etch
- Anodic Etch
- 3 & 4 Step Alkaline Clean
- Titanium Clean
- Strip Lines

## **Cincinnati Facility Headquarters**

**90,000** square foot brand new facility

**\$16M** capital investment in facility & equipment

**3x** increased aerospace part capacity

**Equipment Capacity/Modernization Details** 