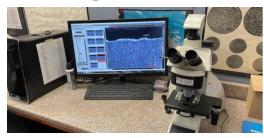

### **NDT Capabilities**

#### **Ultrasonic Inspection**

- Tank Immersion Scan
- Through Transmission
- Roller Probe Dry Scan
- Hand Immersion

#### **Eddy Current**

- Fully Automated
- Semi-Automated
- Hand Scan