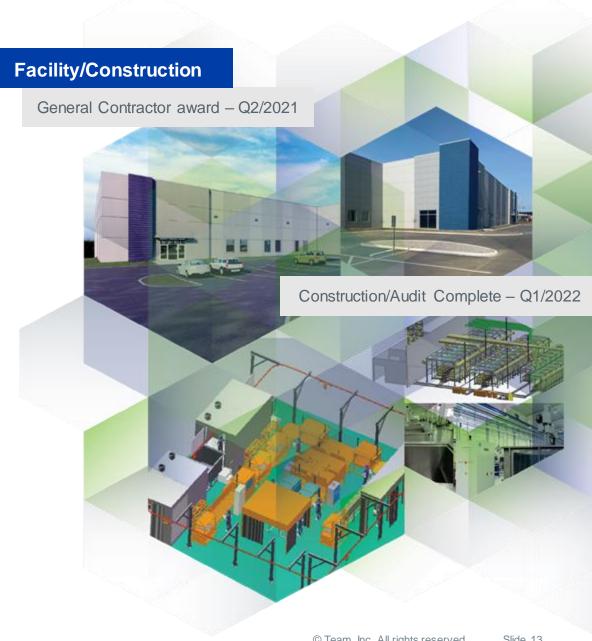

## **Cincinnati Facility Headquarters**

**90,000** square foot brand new facility

**\$16M** capital investment in facility & equipment

**3x** increased aerospace part capacity

**Equipment Capacity/Modernization Details** 

# Cincinnati Equipment Upgrades for Eddy Current and Met Lab